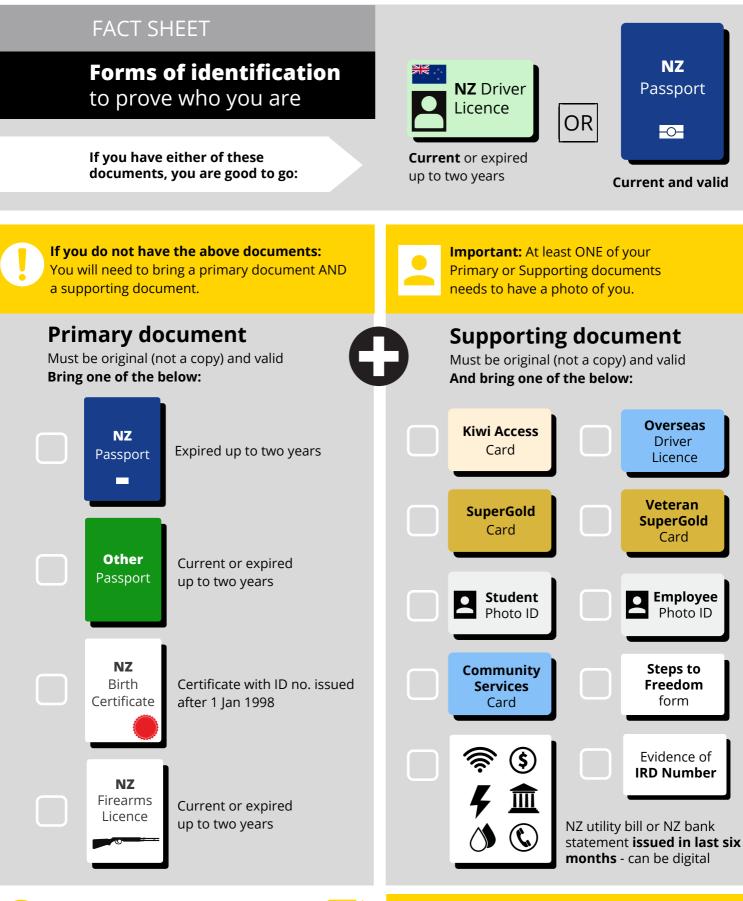

## **Driver Licensing Services**

at AA Centres and AA Driver Licensing Agents

**Need ID for another service?** Please see page two for links to more information.

**Do you have other questions about ID?** Please talk to us and we will try and help you. NZTA Identity Referee. Please see page two for the link or talk to us for more advice.

## Driver Licensing Services

at AA Centres and AA Driver Licensing Agents